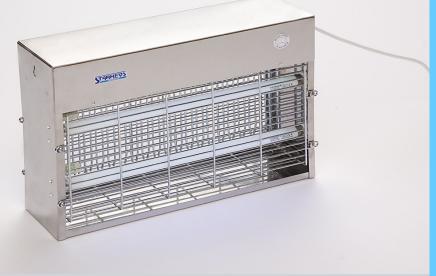

# "SUPERNOVA" - S/Steel - DS215 Indoor Insect Killer

#### - Exported throughout the world

- Solid Stainless Steel 'built to last' construction We only use the best quality components
- 3 Year Warranty Longest known Insect killer Warranty in the world (tubes & starters not incl.)
- Compared to many competitors our products have the most effective insect killing rates in the world
- Ideal for up market restaurants, medium size shops, kitchens, canteens & domestic living areas
- Fully compliant with all required Australian and European certified safety standards
- Our unique ultra violet "Blacklight" tubes are one of the most effective "insect attracting" tubes on the market Many cheaper brands typically use inferior tubes that attract fewer insects
- Shatterproof globes also available they give full protection against glass fragments falling into food
- No cheap inferior plastic parts that break down with ultra violet light or sunlight
- Packed in special export cartons with inner plastic sleeve to stop the "rubbing effect"
- 3 way mounting positions hanging, wall and bench
- Removable insect catching tray for easy cleaning

### **Specification:** SUPERNOVA **DS215** Indoor Electric Insect Killer

| Name          | Model | Tubes | Range | Weight           | Height | Width | Depth |
|---------------|-------|-------|-------|------------------|--------|-------|-------|
| Supernova S/S | DS215 | 2x15W | 90m2  | 6.6kg (incl.ctn) | 35cm   | 46cm  | 15cm  |